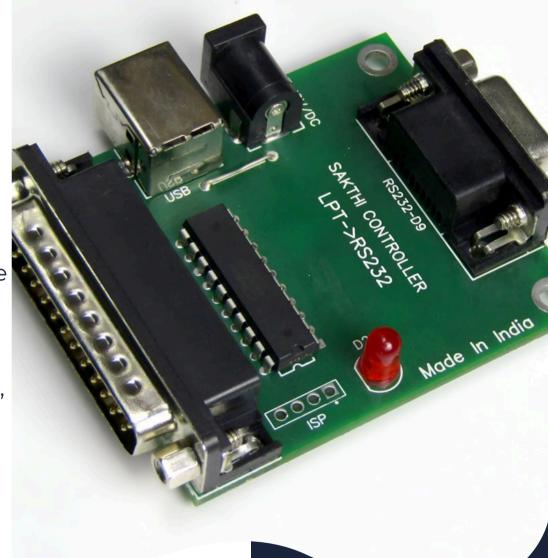

### LPT to Serial/USB

#### **KEY FEATURES**

- Efficient Data Transfer: Easily convert and store machine data as text files from your PC, acting as a virtual printer.
- **Dual Connectivity Options:** Choose between fast USB or RS232 for data transfer.
- Compact and User-Friendly: Small, easy-to-use design suitable for various setup.
- Universal Compatibility: Works seamlessly with Windows, Linux, macOS, iOS, and Android.